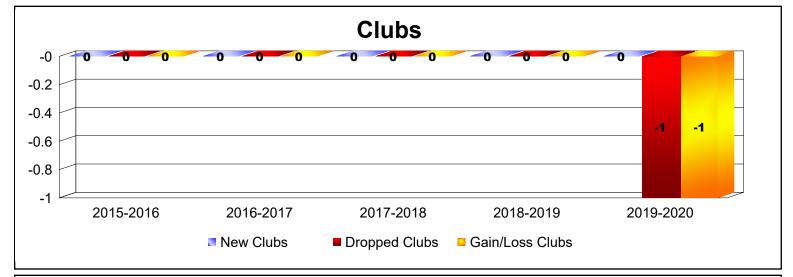

District 104 C

As of June 2020 Cumulative

| Year      | New<br>Clubs | Dropped<br>Clubs | Gain/<br>Loss<br>Clubs | New<br>Members | Charter<br>Members | Reinstate<br>Members | Transfer<br>Members | Total<br>Member<br>Added | Total<br>Members<br>Dropped | Gain/<br>Loss<br>Members |
|-----------|--------------|------------------|------------------------|----------------|--------------------|----------------------|---------------------|--------------------------|-----------------------------|--------------------------|
| 2015-2016 | 0            | 0                | 0                      | 112            | 0                  | 3                    | 3                   | 118                      | -154                        | -36                      |
| 2016-2017 | 0            | 0                | 0                      | 111            | 0                  | 5                    | 3                   | 119                      | -140                        | -21                      |
| 2017-2018 | 0            | 0                | 0                      | 110            | 0                  | 8                    | 19                  | 137                      | -192                        | -55                      |
| 2018-2019 | 0            | 0                | 0                      | 106            | 2                  | 3                    | 16                  | 127                      | -123                        | 4                        |
| 2019-2020 | 0            | -1               | -1                     | 60             | 0                  | 2                    | 16                  | 78                       | -131                        | -53                      |
| Average   | 0            | 0                | 0                      | 100            | 0                  | 4                    | 11                  | 116                      | -148                        | -32                      |