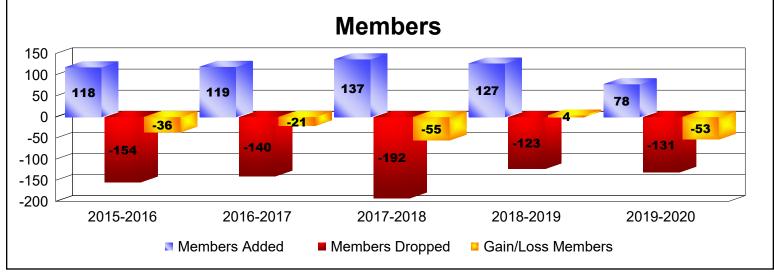

District 104 C

As of June 2020 Cumulative

| Year      | New<br>Clubs | Dropped<br>Clubs | Gain/<br>Loss<br>Clubs | New<br>Members | Charter<br>Members | Reinstate<br>Members | Transfer<br>Members | Total<br>Member<br>Added | Total<br>Members<br>Dropped | Gain/<br>Loss<br>Members |
|-----------|--------------|------------------|------------------------|----------------|--------------------|----------------------|---------------------|--------------------------|-----------------------------|--------------------------|
| 2015-2016 | 0            | 0                | 0                      | 112            | 0                  | 3                    | 3                   | 118                      | -154                        | -36                      |
| 2016-2017 | 0            | 0                | 0                      | 111            | 0                  | 5                    | 3                   | 119                      | -140                        | -21                      |
| 2017-2018 | 0            | 0                | 0                      | 110            | 0                  | 8                    | 19                  | 137                      | -192                        | -55                      |
| 2018-2019 | 0            | 0                | 0                      | 106            | 2                  | 3                    | 16                  | 127                      | -123                        | 4                        |
| 2019-2020 | 0            | -1               | -1                     | 60             | 0                  | 2                    | 16                  | 78                       | -131                        | -53                      |
| Average   | 0            | 0                | 0                      | 100            | 0                  | 4                    | 11                  | 116                      | -148                        | -32                      |